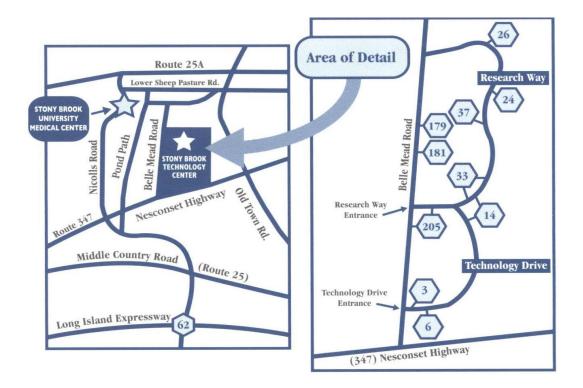

## a Map for your convenience

Directions to our office can be obtained by calling our main number @ 631-444-4200 and pressing option 4.

- From the LIE (Long Island Expressway) take exit 62 and follow signs for Route 97 N Nicolls Road. Continue
  on Nicolls Road to Route 347 (Nesconset Highway) and make a right. At the 3<sup>rd</sup> traffic light make a left onto
  Belle Mead Rd. You will be entering Technology Park. Continue on Belle Mead Rd. to #181 & turn right into
  the parking lot.
- From the NS (Northern State Parkway) please follow it to the end & follow signs for Route 347 (Nesconset Highway). Cross over Nicolls Road and make a left at the 3<sup>rd</sup> traffic light onto Belle Mead Rd. You will be entering Technology Park. Continue on Belle Mead Rd. to #181 & turn right into the parking lot.
- From Route 347 (Nesconset Highway) traveling West make a Right onto Belle Mead Rd. You will be entering Technology Park. Continue on Belle Mead Rd. to #181 & turn right into the parking lot.
- From Route 347 (Nesconset Highway) traveling East you will cross over Nicolls Rd. & make a left onto Belle Mead Rd. which is the 3<sup>rd</sup> traffic light. You will be entering Technology Park. Continue on Belle Mead Rd. to #181 & turn right into the parking lot.
- From 25A traveling East make a Right onto Nicolls Rd. traveling South and continue to Route 347 (Nesconset Highway) and make a Left. At the 3<sup>rd</sup> traffic light make a Left onto Belle Mead Rd. You will be entering Technology Park. Continue on Belle Mead Rd. to #181 & turn right into the parking lot.
- From 25A traveling West make a Left onto Nicolls Rd. traveling South and continue to Route 347 (Nesconset Highway) and make a Left. At the 3<sup>rd</sup> traffic light make a Left onto Belle Mead Rd. You will be entering Technology Park. Continue on Belle Mead Rd. to #181 & turn right into the parking lot.