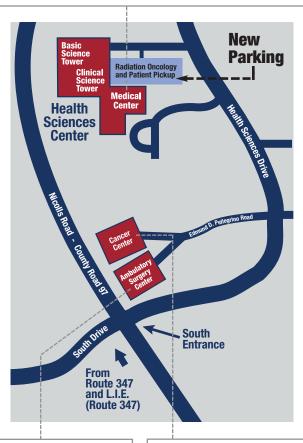

## **Stony Brook University Medical Center**

## **SBUMC**

SBU Heart Center Level 5 • 44-HEART

Emergency Department Level 4 Radiology Stony Brook Radiology Level 4 • 638-2121

Radiation Oncology

Stony Brook Radiation Oncology
Level 2 • 444-2210

## **Ambulatory Surgery Center**

Nicolls Road

- 444-9400
   Preoperative services
- Directions:
- Long Island Expressway to exit 62 (Nicolls Road) north.
- . Go 8.5 miles on Nicolls Road.
- The main entrance to SBUMC and Health Sciences Center is on the right.

## Stony Brook University Cancer Center

3 Edmund D. Pellegrino Road 638-1000

- Medical oncology & hematology
- Surgical oncology
- Urologic oncology
- · Gynecologic oncology
- Pediatric oncology
- Orthopaedic oncology