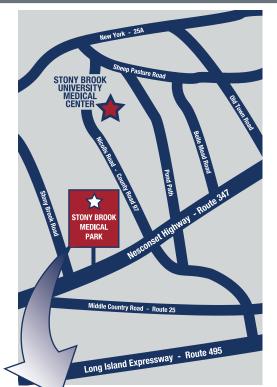

### Directions:

- Long Island Expressway to exit 62 (Nicolls Road) north.
- Go 7 miles to Nesconset Highway (Route 347).
- Make left onto Route 347 (Nesconset Highway).
- At first traffic light, make right to enter complex.